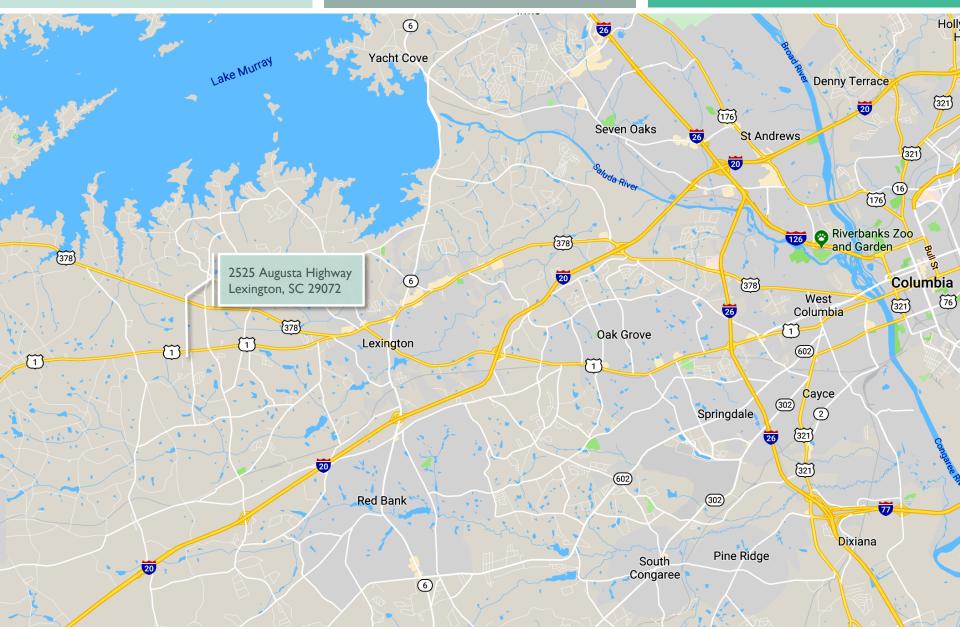

ighway I: 18,400 VPD Charter Oak: 9,900 VPD

#### ZONING

ID – Intensive Development

#### DEMOGRAPHICS

|             | 2011     | 2017     | Growth |
|-------------|----------|----------|--------|
| Population  | 47,653   | 59,118   | +24.1% |
| Avg. Income | \$74,301 | \$78,899 | +6.2%  |
| Households  | 17,936   | 21,296   | +18.7% |
| Median Age  | 37.7     | 37.5     | -0.5%  |
|             |          |          |        |

The property is adjacent to property bordering Lexington High School and 0.2 miles from the corner of Augusta Highway (U.S. Highway I) and Charter Oak Road in Lexington, SC. Charter Oak Road changes names to Longs Pond Road which provides a direct connection (3.4 miles) to I-20.

SONIC

merica's Drive-Ir

Under Conti

CVS

High Schoo

₿LTC



### LOCATION MAP





### NEIGHBORHOOD DEVELOPMENTS (3 MILE RADIUS)





### LOCATION MAP