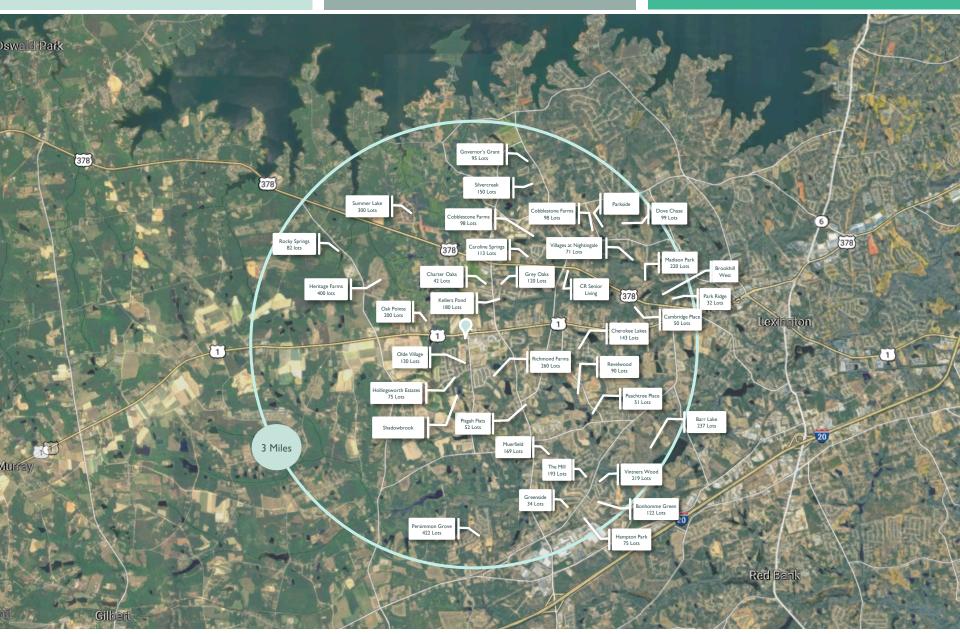

ONING

ID – Intensive Development

#### DEMOGRAPHICS

|             | 2011     | 2017     | Growth |
|-------------|----------|----------|--------|
| Population  | 47,653   | 59,118   | +24.1% |
| Avg. Income | \$74,301 | \$78,899 | +6.2%  |
| Households  | 17,936   | 21,296   | +18.7% |
| Median Age  | 37.7     | 37.5     | -0.5%  |
|             |          |          |        |

The property is adjacent to property bordering Lexington High School and 0.2 miles from the corner of Augusta Highway (U.S. Highway I) and Charter Oak Road in Lexington, SC. Charter Oak Road changes names to Longs Pond Road which provides a direct connection (3.4 miles) to I-20.

SONIC

merica's Drive-Ir

Under Conti

CVS

High Schoo

₿LTC



### LOCATION MAP





### NEIGHBORHOOD DEVELOPMENTS (3 MILE RADIUS)





### LOCATION MAP