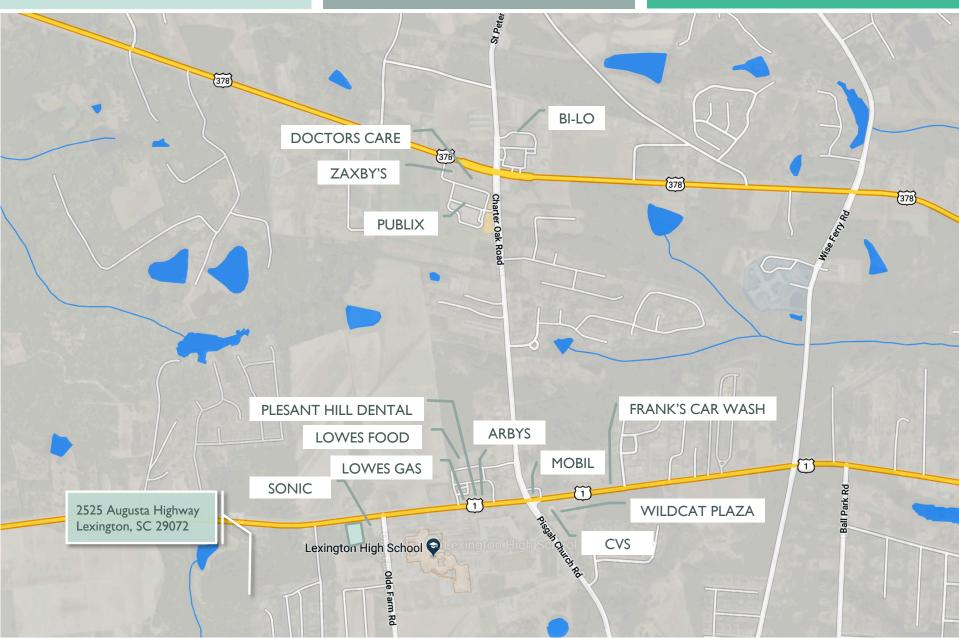

### LOCATION MAP

## LAND FOR SALE

PRIME 1.82 ACRE LOT UTILITIES READY 13,800 DAILY TRAFFIC **\$475,000** 

Excellent location for professional offices, retail locations, fast food franchises, etc! Located across the street from Lowes Foods and on the block beside Lexington High School. Sonic Drive-in has purchased the adjoining property.

The property is adjacent to property bordering Lexington High School and 0.2 miles from the corner of Augusta Highway (U.S. Highway I) and Charter Oak Road in Lexington, SC. Charter Oak Road changes names to Longs Pond Road which provides a direct connection (3.4 miles) to I-20.